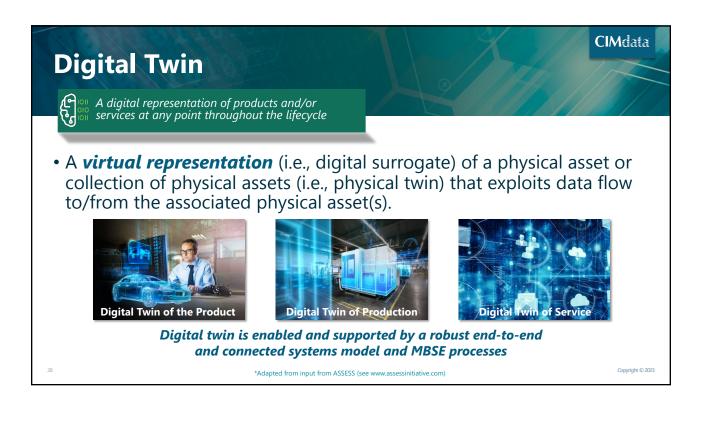

# Finding the Digital Network's Value The value of an organization's digital network lies in what it is designed to represent (1 of 2) The value lies in the myriad of links to data & information that feed & validate decision-making from concept through life It enables digital twins of its physical assets—an exact, up-to-date digital representation of the enterprise's physical products or services, or even its manufacturing system It captures & represents all the decisions made throughout the lifecycle of a product or service, and the impacts of those decisions Building the digital web/network is about choosing which informational nodes & repositories to link in any given process & how best to digitize those links