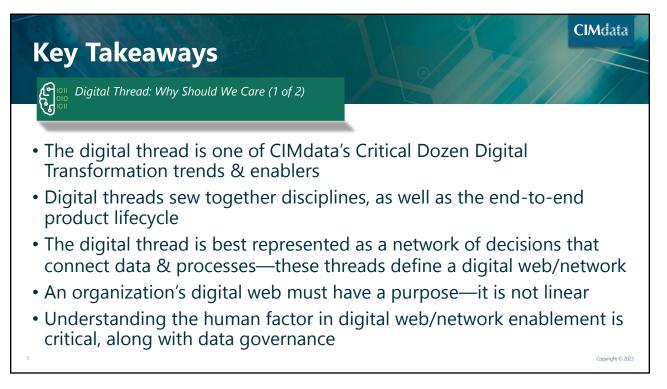

# Finding the Digital Network's Value The value of an organization's digital network lies in what it is designed to represent (1 of 2) The value lies in the myriad of links to data & information that feed & validate decision-making from concept through life It enables digital twins of its physical assets—an exact, up-to-date digital representation of the enterprise's physical products or services, or even its manufacturing system It captures & represents all the decisions made throughout the lifecycle of a product or service, and the impacts of those decisions Building the digital web/network is about choosing which informational nodes & repositories to link in any given process & how best to digitize those links