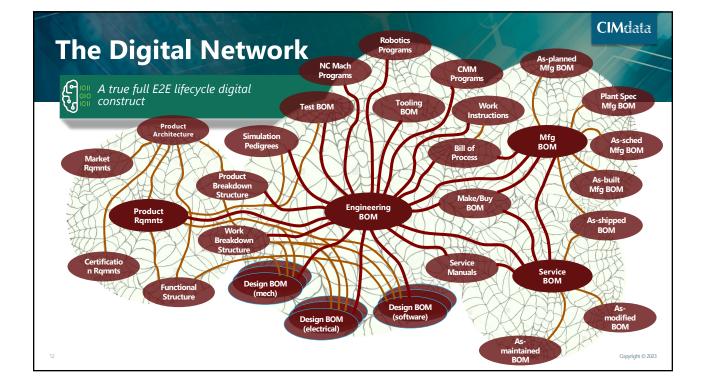

# Finding the Digital Network's Value The value of an organization's digital network lies in what it is designed to represent (1 of 2) The value lies in the myriad of links to data & information that feed & validate decision-making from concept through life It enables digital twins of its physical assets—an exact, up-to-date digital representation of the enterprise's physical products or services, or even its manufacturing system It captures & represents all the decisions made throughout the lifecycle of a product or service, and the impacts of those decisions Building the digital web/network is about choosing which informational nodes & repositories to link in any given process & how best to digitize those links