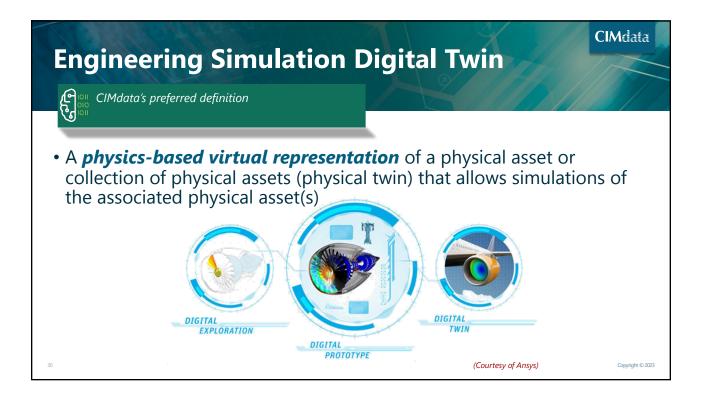

# Finding the Digital Network's Value The value of an organization's digital network lies in what it is designed to represent (1 of 2) The value lies in the myriad of links to data & information that feed & validate decision-making from concept through life It enables digital twins of its physical assets—an exact, up-to-date digital representation of the enterprise's physical products or services, or even its manufacturing system It captures & represents all the decisions made throughout the lifecycle of a product or service, and the impacts of those decisions Building the digital web/network is about choosing which informational nodes & repositories to link in any given process & how best to digitize those links