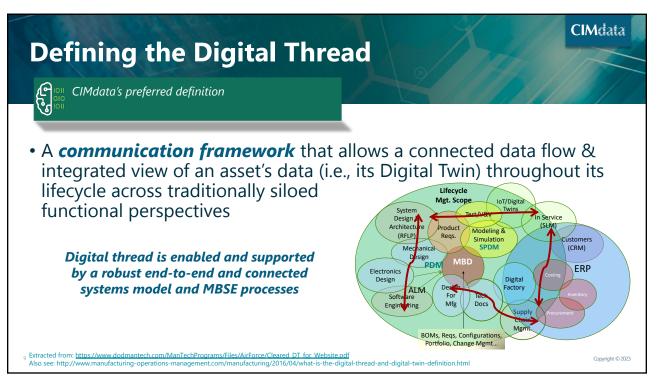

# Finding the Digital Network's Value The value of an organization's digital network lies in what it is designed to represent (1 of 2) The value lies in the myriad of links to data & information that feed & validate decision-making from concept through life It enables digital twins of its physical assets—an exact, up-to-date digital representation of the enterprise's physical products or services, or even its manufacturing system It captures & represents all the decisions made throughout the lifecycle of a product or service, and the impacts of those decisions Building the digital web/network is about choosing which informational nodes & repositories to link in any given process & how best to digitize those links