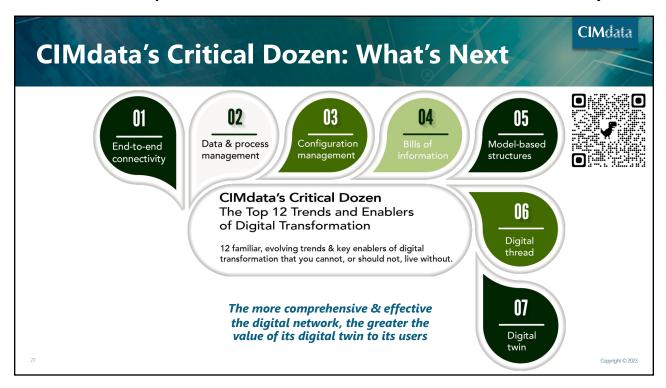

# Finding the Digital Network's Value The value of an organization's digital network lies in what it is designed to represent (1 of 2) The value lies in the myriad of links to data & information that feed & validate decision-making from concept through life It enables digital twins of its physical assets—an exact, up-to-date digital representation of the enterprise's physical products or services, or even its manufacturing system It captures & represents all the decisions made throughout the lifecycle of a product or service, and the impacts of those decisions Building the digital web/network is about choosing which informational nodes & repositories to link in any given process & how best to digitize those links