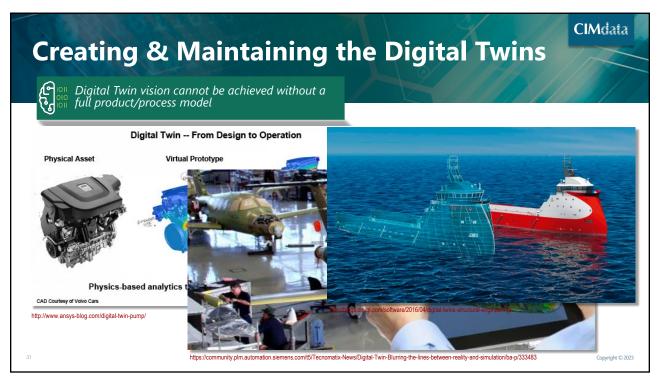

# Finding the Digital Network's Value The value of an organization's digital network lies in what it is designed to represent (1 of 2) The value lies in the myriad of links to data & information that feed & validate decision-making from concept through life It enables digital twins of its physical assets—an exact, up-to-date digital representation of the enterprise's physical products or services, or even its manufacturing system It captures & represents all the decisions made throughout the lifecycle of a product or service, and the impacts of those decisions Building the digital web/network is about choosing which informational nodes & repositories to link in any given process & how best to digitize those links